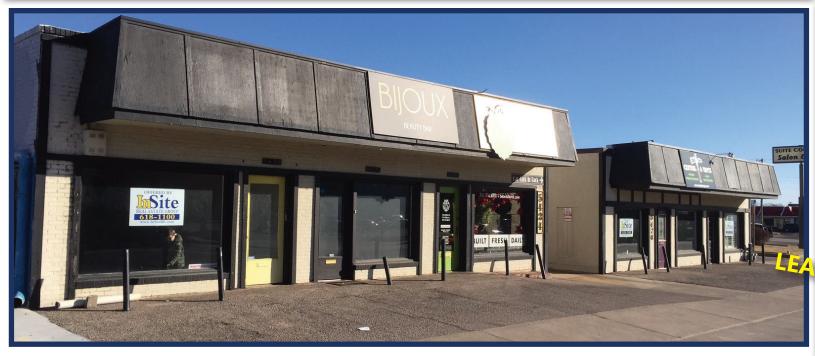

# Retail Suites For Lease 5420-5428 E. Central Wichita, KS

PRICE REDUCED ON SUITE 54261

### PROPERTY INFORMATION

5420 E. Central

800 SF \$800/Month

5426 E. Central

1,063 SF <del>\$975</del> \$950/Month

5428 E. Central

SED! 695 SF \$675/Month

**Lease Type** 

#### **Amenities**

- ✓ Hard to Find Small Retail Suites
- ✓ Located on East Central
- ✓ High Traffic Counts
- ✓ Parking in Front and Back
- ✓ Flexible Lease Terms
- ✓ Affordable Lease Rates

**Ideal For** Any Small Retail/Office User Such as a Boutique, Salon, Creative Designer, Showroom, Specialty Retailer, Cellular Retailer, Payday Lending, Etc.